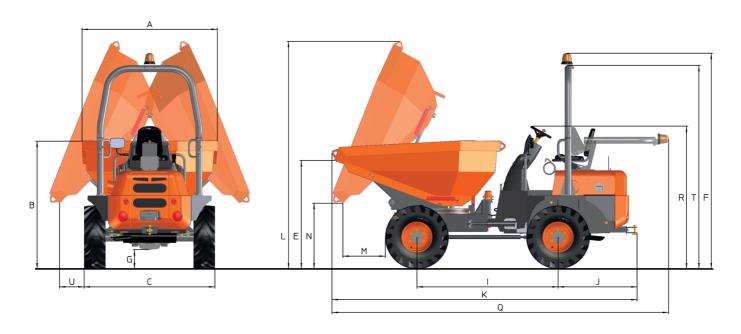

## **DIMENSIONS**

| DIMENSIONS (in) | D 250 AHG |
|-----------------|-----------|
| А               | 59.2      |
| В               | 66.7      |
| С               | 69.7      |
| E               | 54.3      |
| F               | 114.4     |
| G               | 9.1       |
| 1               | 77.2      |
| J               | 40.9      |
| К               | 158.9     |
| L               | 121.3     |
| M               | 22.2      |
| N               | 38.2      |
| Q               | 175.8     |
| R               | 75.2      |
| Т               | 107.9     |
| U               | 11.2      |