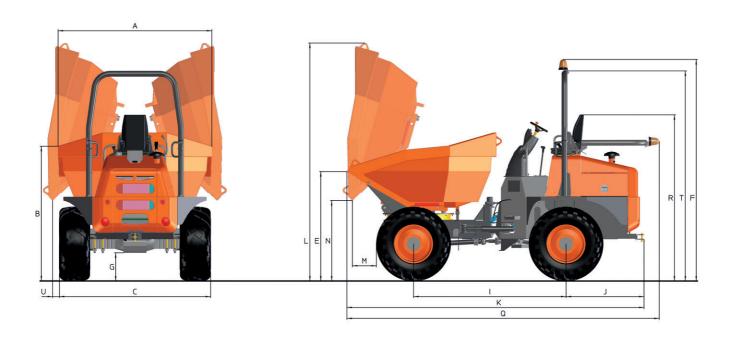

## **DIMENSIONS**

| DIMENSIONS (in) | D 601 AHG |
|-----------------|-----------|
| А               | 86.5      |
| В               | 82.8      |
| С               | 86.8      |
| E               | 68.3      |
| F               | 135       |
| G               | 14.5      |
| 1               | 98        |
| J               | 52.7      |
| К               | 193.3     |
| L               | 143       |
| M               | 22.6      |
| N               | 47.7      |
| Q               | 213.1     |
| R               | 87.8      |
| Т               | 128.2     |
| U               | 4         |